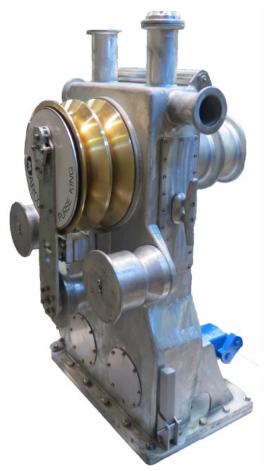

# **PKW20 PURSE WINCH**

The PKW20 Purse Winch features a unique dual sheave design which eliminates slippage when pursing.

The line wraps first around the inside sheave, then For further safety the PKW20 comes around the outer sheave for a second wrap which takes the slack and maintains traction on the line in the inside sheave.

The extra traction provided by the outer sheave allows the operator to stop and reverse the winch to safely pay out line under tension.

The dual sheave design also allows splices, knots and even links to pass through the sheaves safely without slippage.

features an E-STOP emergency shut off switch on the top horn.

The back side of the winch features a 9" dual capstan.

The PKW20 uses dual motors and is available with motor options. Your performance will depend upon the hydraulic flow and pressures your boat can provide.