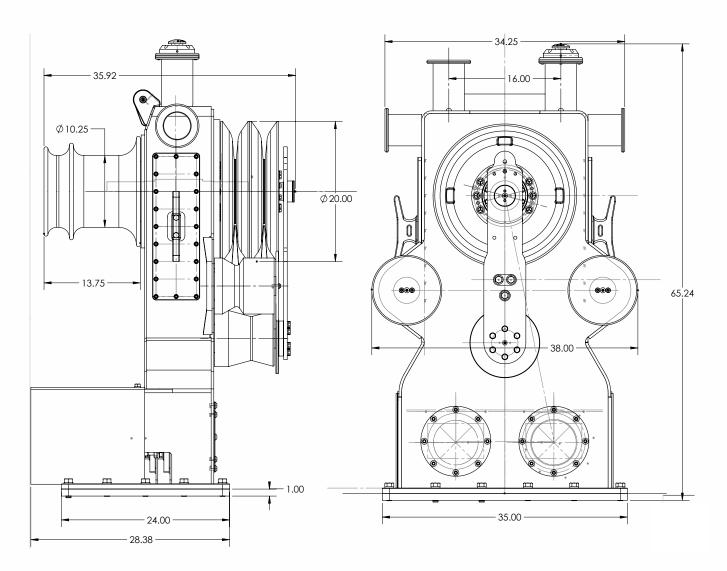

# **PKW20 PURSE WINCH**

# **PKW20 PURSE WINCH**

Weight: 2,630 lbs

**Smith Berger Marine, Inc.**7915 10<sup>th</sup> Ave. S., Seattle, WA 98108 USA
Tel. 206.764.4650 - Toll Free 888.726.1688 - Fax 206.764.4653 E-mail: sales@smithberger.com - Web: www.smithberger.com