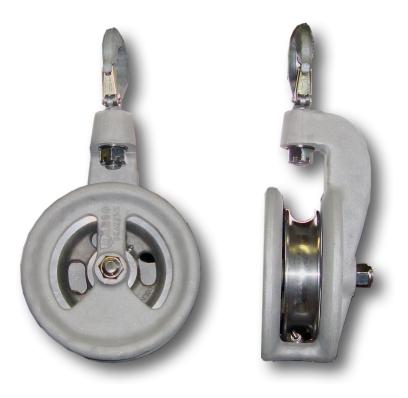

## SOOO1 PURSE BLOCK

## Durable. Long lasting.

- Up to 4000 lb Direct Line Pull Capability.
- High Strength Corrosion Resistant Aluminum Sheave and Shell for Synthetic Fiber Purse Lines.
- Full 6 inch Diameter Sheave Decreased Purse Line Wear.
- Ball Bearings and Stainless Steel Shafts Designed for Marine Use.
- Lubricated Bearings and Swivel.
- Forged Safety Hook with Latch will Not Come Off Davit Accidently.

- 6 Inch Aluminum Sheave for Synthetic Fiber Purse
- Lines Up to 1 1/4 Inch Diameter
- 10 Aluminum Shell for Lightweight Applications
- Total Weight Approximately 23 lbs.