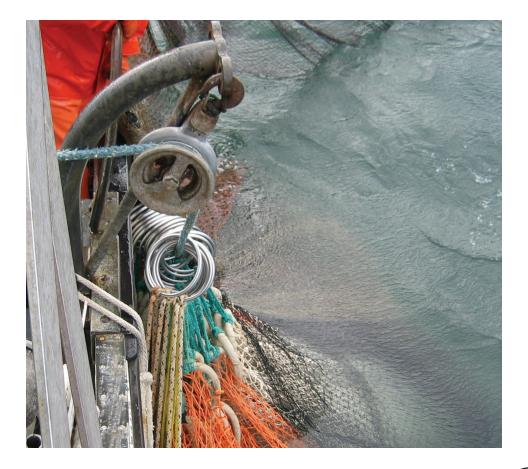

## SOOO1 PURSE BLOCK

## Durable. Long lasting.

- Up to 4000 lb Direct Line Pull Capability.
- High Strength Corrosion Resistant Aluminum Sheave and Shell for Synthetic Fiber Purse Lines.
- Full 6 inch Diameter Sheave Decreased Purse Line Wear.
- Ball Bearings and Stainless Steel Shafts Designed for Marine Use.
- Lubricated Bearings and Swivel.
- Forged Safety Hook with Latch will Not Come Off Davit Accidently.